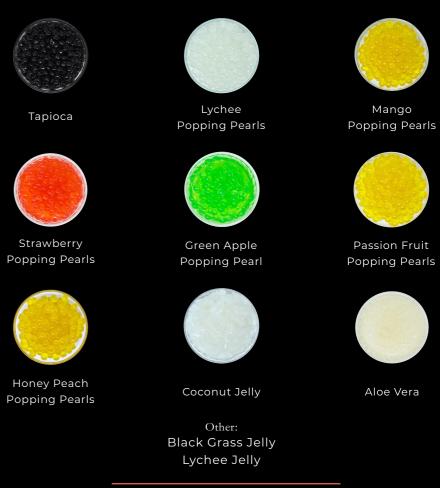

## 3. Choose your toppings, first topping free (tapioca not included), extra toppings 50p each

Oat milk available for 20p extra